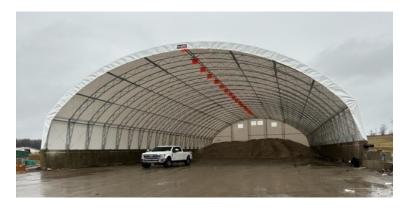

## Year-Round Solution for Salt Storage

Corrosion resistant salt storage buildings, that store and protect salt from the elements, while reducing caking and runoff. Featuring optimal operating height to maximize cubic storage space, while minimizing the overall cost per ton stored.